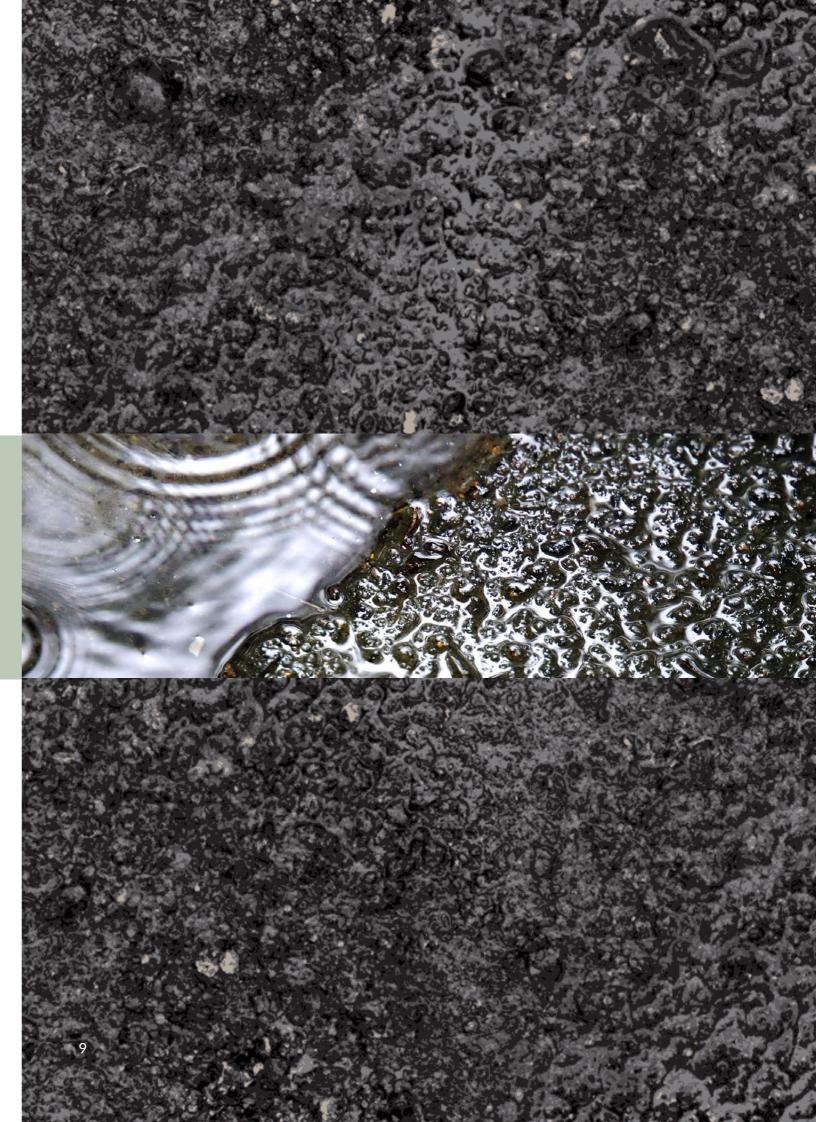

# A STORM AWAITS

A breathtaking pattern with different elements (one for each season) captured in dark heavy clouds. RA10070C4 - 100 X 100 CM 5 COLORS

# RAIN WALLS

Heavy and colorful lines, painted by the seasons, fall from the sky. RA10070C3 - 100 X 100 CM 4 COLORS

RA10070C2 - 100 X 100 CM 4 COLORS

RA10070C1 - 100 X 100 CM

6 COLORS

RA10063C4 - 100 X 100 CM 4 COLORS