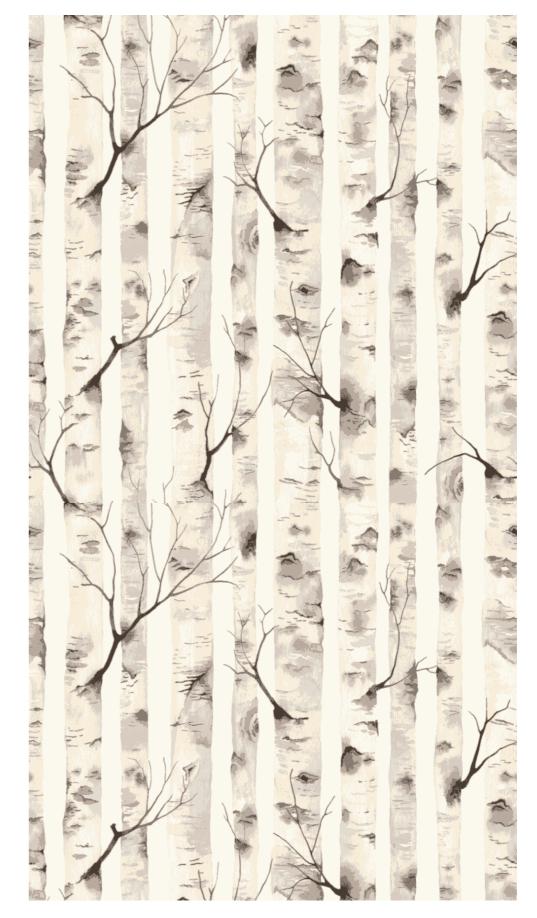

COLORS





RA10067C4 - 200 X 200 CM 5 COLORS RA10067C3 - 200 X 200 CM 8 COLORS



RA10067C2 - 200 X 200 CM 9 COLORS



RA10074C4 - 100 X 100 CM 6 COLORS



RA10074C3 - 100 X 100 CM 5 COLORS

RA10074C1 - 100 X 100 CM 5 COLORS





# PATHS TRACED BY NATURE

Subtle and elegant lines lead the way to an organic map, tracing stories of seasons through colors and shapes. RA10061C1 - 200 X 240 CM 4 COLORS





RA10061C3 - 200 X 180 CM 5 COLORS RA10061C2 - 200 X 180 CM 5 COLORS



RA10061C4 - 200 X 140 CM 5 COLORS

RA10071C3 - 100 X 100 CM 6 COLORS



RA10071C4 - 100 X 100 CM 6 COLORS

RA10071C1 - 100 X 100 CM 6 COLORS



RA10071C2 - 100 X 100 CM 6 COLORS

# HIDDEN TREASURES OF NATURE

RA10075C3 - 100 X 100 CM 11 COLORS



RA10075C1 - 100 X 100 CM 5 COLORS





RA10075C2 - 100 X 100 CM 7 COLORS



RA10075C4 - 100 X 1CM 7 COLORS

## HE Τ WOODS



# CHAPTER 2 ATMOSPHERIC ELEMENTS



RA10065C1 - 200 X 200 CM 3 COLORS

**WYU** 

BLOWING IN THE WIND

A light breeze blows through the seasons and elements, shaping patterns in the air.

















RA10062C2 - 200 X 200 CM 6 COLORS

RA10062C1 - 200 X 200 CM 5 COLORS





RA10062C3 - 200 X 200 CM 5 COLORS







RA10062C4 - 200 X 200 CM 6 COLORS

# A STORM AWAITS

A breathtaking pattern with different elements (one for each season) captured in dark heavy clouds. RA10070C4 - 100 X 100 CM 5 COLORS



# RAIN WALLS

Heavy and colorful lines, painted by the seasons, fall from the sky. RA10070C3 - 100 X 100 CM 4 COLORS



RA10070C2 - 100 X 100 CM 4 COLORS





RA10070C1 - 100 X 100 CM

6 COLORS

RA10063C4 - 100 X 100 CM 4 COLORS





RA10063