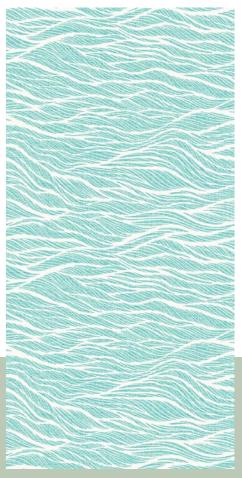

# A STORM AWAITS

A breathtaking pattern with different elements (one for each season) captured in dark heavy clouds. RA10070C4 - 100 X 100 CM 5 COLORS

# RAIN WALLS

Heavy and colorful lines, painted by the seasons, fall from the sky. RA10070C3 - 100 X 100 CM 4 COLORS

RA10070C2 - 100 X 100 CM 4 COLORS

RA10070C1 - 100 X 100 CM

6 COLORS

RA10063C4 - 100 X 100 CM 4 COLORS