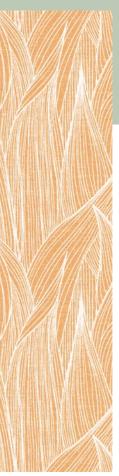

# CHAPTER 2 ATMOSPHERIC ELEMENTS

RA10065C1 - 200 X 200 CM 3 COLORS

**WYU** 

BLOWING IN THE WIND

A light breeze blows through the seasons and elements, shaping patterns in the air.

RA10062C2 - 200 X 200 CM 6 COLORS