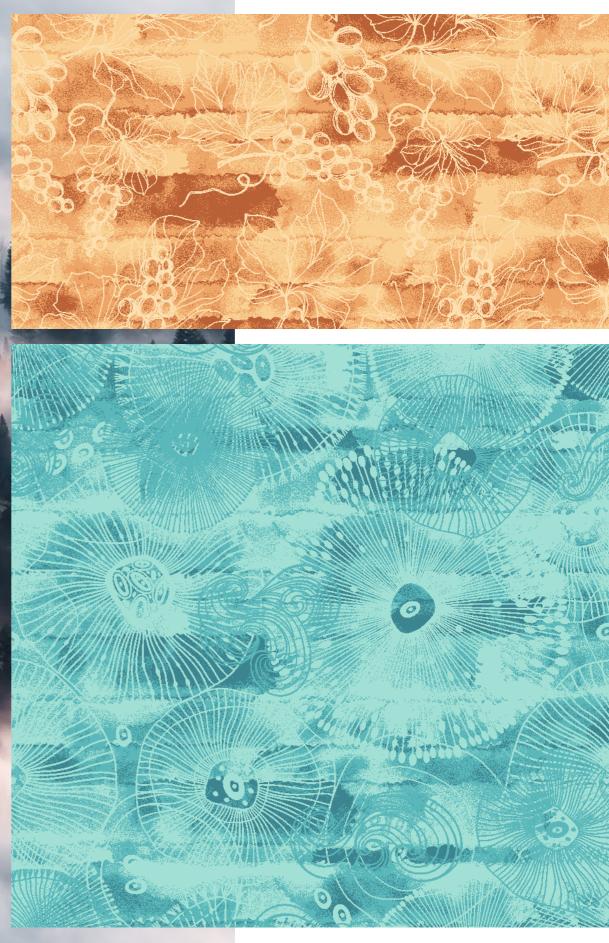

# RADICI

RESILIENT FLOWERS BLOSSOM Icy seeds, spring bloom, dry harvest and fresh blooming buds.

RA10067C1 - 200 X 200 CM 6 COLORS

RA10067C4 - 200 X 200 CM 5 COLORS RA10067C3 - 200 X 200 CM 8 COLORS

RA10067C2 - 200 X 200 CM 9 COLORS