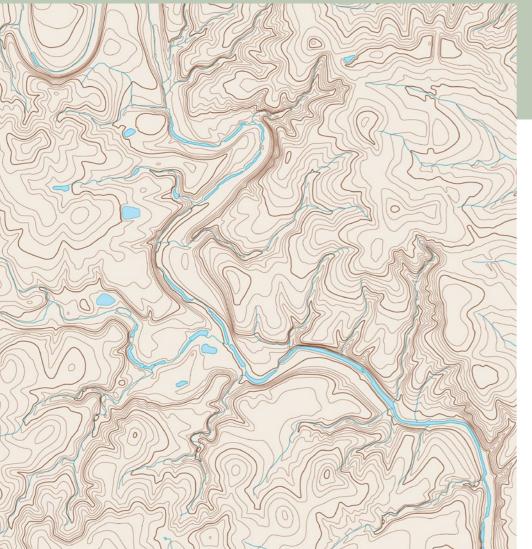

# PATHS TRACED BY NATURE

Subtle and elegant lines lead the way to an organic map, tracing stories of seasons through colors and shapes. RA10061C1 - 200 X 240 CM 4 COLORS

RA10061C3 - 200 X 180 CM 5 COLORS RA10061C2 - 200 X 180 CM 5 COLORS