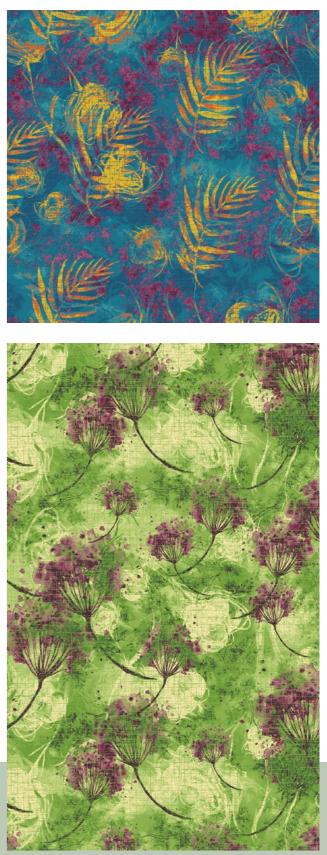

# CHAPTER 2 ATMOSPHERIC ELEMENTS

RA10065C1 - 200 X 200 CM 3 COLORS

**WYU** 

BLOWING IN THE WIND

A light breeze blows through the seasons and elements, shaping patterns in the air.

RA10062C2 - 200 X 200 CM 6 COLORS