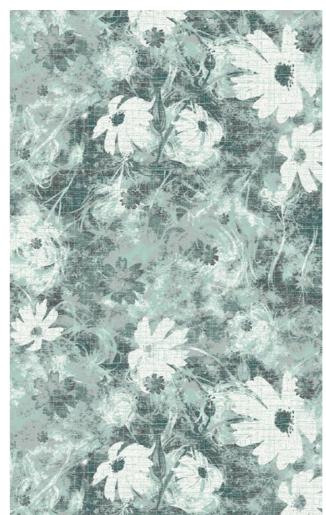

# RADICI

RESILIENT FLOWERS BLOSSOM Icy seeds, spring bloom, dry harvest and fresh blooming buds.

RA10067C1 - 200 X 200 CM 6 COLORS

RA10067C4 - 200 X 200 CM 5 COLORS RA10067C3 - 200 X 200 CM 8 COLORS

RA10067C2 - 200 X 200 CM 9 COLORS