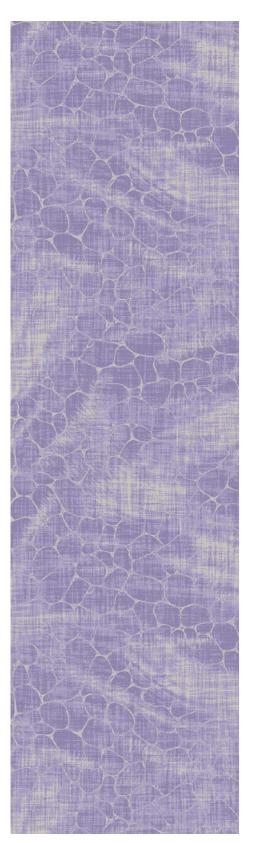

# WHEN ART IMITATES NATURE

In an attempt to understand what surrounds us, we paint lines and ethereal forms portraying the seasons through canvas and brushes, leaving to art the task of representing nature in all its forms to mankind.