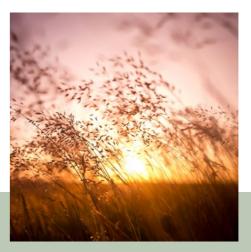

# CHAPTER 2 ATMOSPHERIC ELEMENTS

RA10065C1 - 200 X 200 CM 3 COLORS

**WYU** 

BLOWING IN THE WIND

A light breeze blows through the seasons and elements, shaping patterns in the air.

RA10062C2 - 200 X 200 CM 6 COLORS