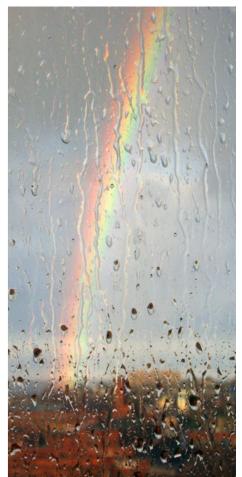

# A STORM AWAITS

A breathtaking pattern with different elements (one for each season) captured in dark heavy clouds. RA10070C4 - 100 X 100 CM 5 COLORS

# RAIN WALLS

Heavy and colorful lines, painted by the seasons, fall from the sky. RA10070C3 - 100 X 100 CM 4 COLORS

RA10070C2 - 100 X 100 CM 4 COLORS

RA10070C1 - 100 X 100 CM

6 COLORS

RA10063C4 - 100 X 100 CM 4 COLORS