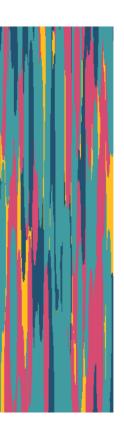

# RAIN WALLS

Heavy and colorful lines, painted by the seasons, fall from the sky. RA10070C3 - 100 X 100 CM 4 COLORS

RA10070C2 - 100 X 100 CM 4 COLORS

RA10070C1 - 100 X 100 CM

6 COLORS

RA10063C4 - 100 X 100 CM 4 COLORS