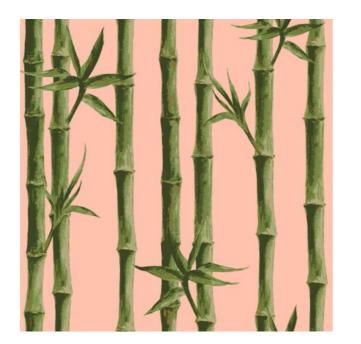

# HIDDEN TREASURES OF NATURE

RA10075C3 - 100 X 100 CM 11 COLORS

RA10075C1 - 100 X 100 CM 5 COLORS

RA10075C2 - 100 X 100 CM 7 COLORS

RA10075C4 - 100 X 1CM 7 COLORS