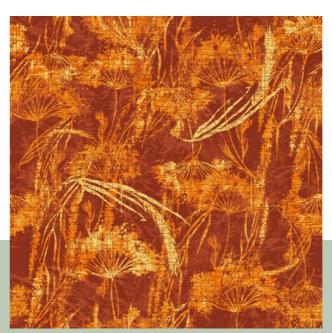

# RADICI

RESILIENT FLOWERS BLOSSOM Icy seeds, spring bloom, dry harvest and fresh blooming buds.

RA10067C1 - 200 X 200 CM 6 COLORS

RA10067C4 - 200 X 200 CM 5 COLORS RA10067C3 - 200 X 200 CM 8 COLORS

RA10067C2 - 200 X 200 CM 9 COLORS