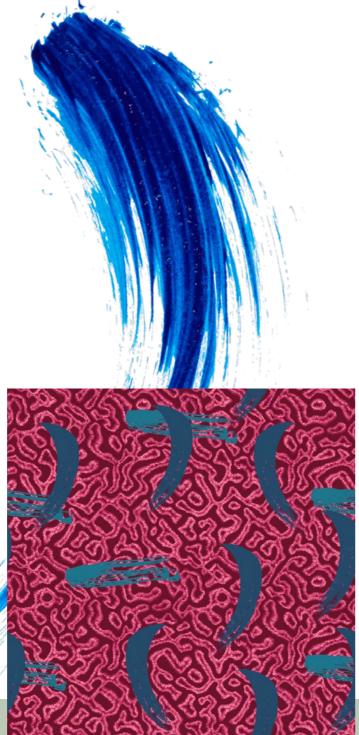

# WHEN ART IMITATES NATURE

In an attempt to understand what surrounds us, we paint lines and ethereal forms portraying the seasons through canvas and brushes, leaving to art the task of representing nature in all its forms to mankind.