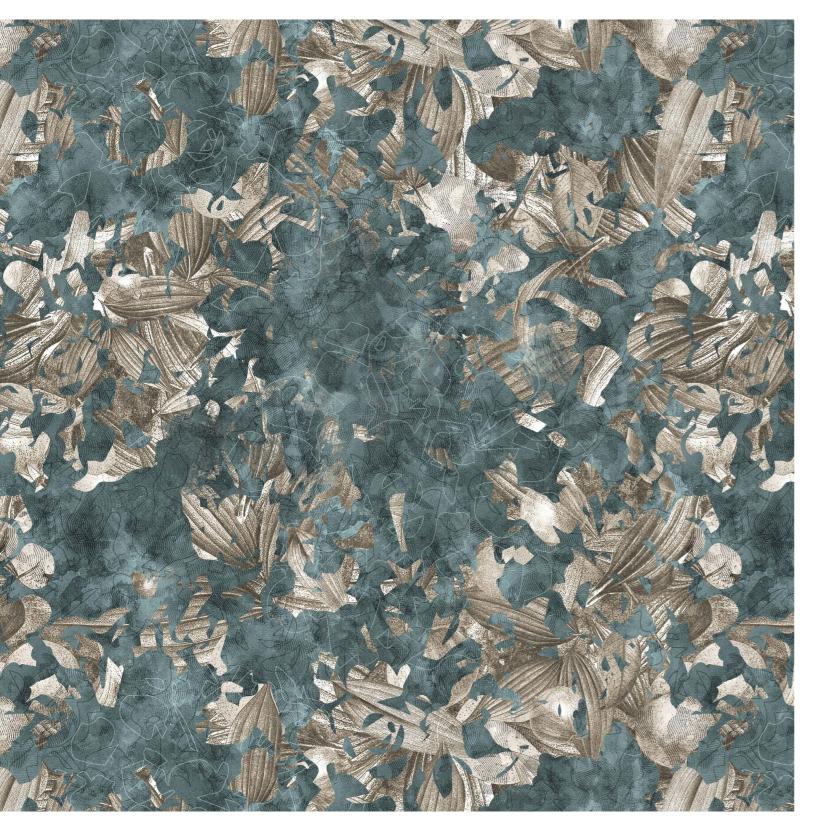

# The SECRET GARDEN

Like whispers from a bygone era, the designs in this catalogue draw inspiration from the traditional graphic techniques of linocut and woodcut. With soft lines that speak of a gentler time, these techniques were once used to craft botanical engravings that capture the delicate beauty of nature. And yet, in this collection, nature is not merely a subject to be replicated. Rather, it is a starting point for endless creative exploration, an inspiration that leads to nuanced and adaptable illustrations that fit seamlessly into modern interiors.

With 57 textures, each imbued with the precision of Chromoject technology, this collection offers a wealth of possibilities for every need and desire. From bold statements to subtle accents, each design is a testament to the enduring power of nature and the beauty that it can inspire.