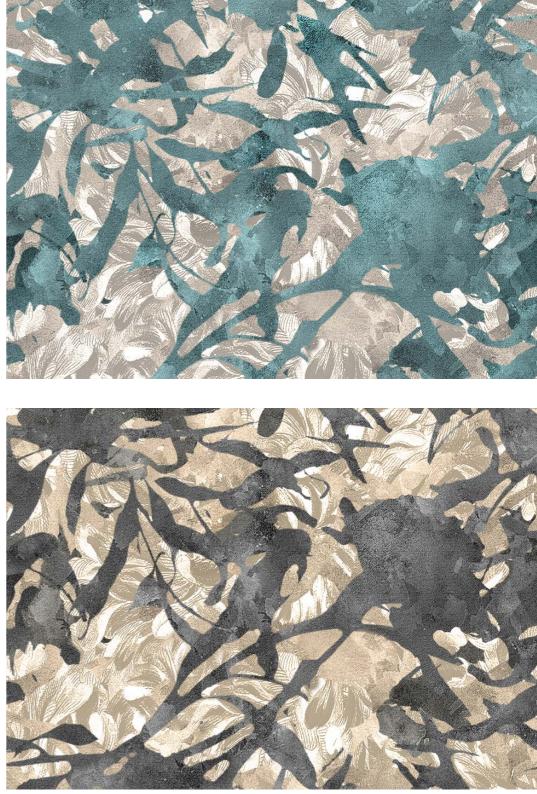

# The SECRET GARDEN

Like whispers from a bygone era, the designs in this catalogue draw inspiration from the traditional graphic techniques of linocut and woodcut. With soft lines that speak of a gentler time, these techniques were once used to craft botanical engravings that capture the delicate beauty of nature. And yet, in this collection, nature is not merely a subject to be replicated. Rather, it is a starting point for endless creative exploration, an inspiration that leads to nuanced and adaptable illustrations that fit seamlessly into modern interiors.

With 57 textures, each imbued with the precision of Chromoject technology, this collection offers a wealth of possibilities for every need and desire. From bold statements to subtle accents, each design is a testament to the enduring power of nature and the beauty that it can inspire.

## FIND INSPIRATION IN THE BEAUTY OF NATURE.

The Secret Garden by Dorota Urbaniak

Botanical

Petal

Silver clouds

Golden clouds

Peonies

Bluebell