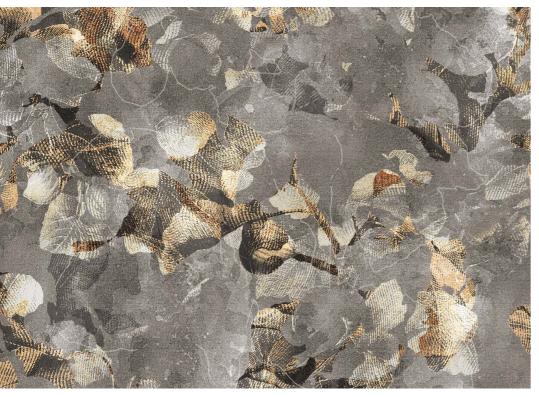

# The SECRET GARDEN

Like whispers from a bygone era, the designs in this catalogue draw inspiration from the traditional graphic techniques of linocut and woodcut. With soft lines that speak of a gentler time, these techniques were once used to craft botanical engravings that capture the delicate beauty of nature. And yet, in this collection, nature is not merely a subject to be replicated. Rather, it is a starting point for endless creative exploration, an inspiration that leads to nuanced and adaptable illustrations that fit seamlessly into modern interiors.

With 57 textures, each imbued with the precision of Chromoject technology, this collection offers a wealth of possibilities for every need and desire. From bold statements to subtle accents, each design is a testament to the enduring power of nature and the beauty that it can inspire.