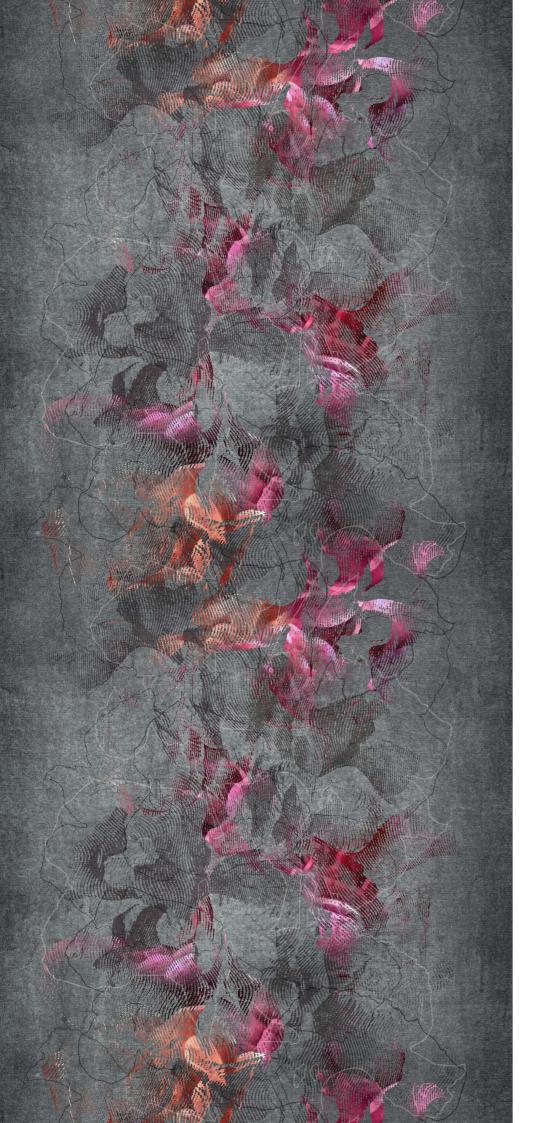

# The SECRET GARDEN

Like whispers from a bygone era, the designs in this catalogue draw inspiration from the traditional graphic techniques of linocut and woodcut. With soft lines that speak of a gentler time, these techniques were once used to craft botanical engravings that capture the delicate beauty of nature. And yet, in this collection, nature is not merely a subject to be replicated. Rather, it is a starting point for endless creative exploration, an inspiration that leads to nuanced and adaptable illustrations that fit seamlessly into modern interiors.

With 57 textures, each imbued with the precision of Chromoject technology, this collection offers a wealth of possibilities for every need and desire. From bold statements to subtle accents, each design is a testament to the enduring power of nature and the beauty that it can inspire.

## FIND INSPIRATION IN THE BEAUTY OF NATURE.

The Secret Garden by Dorota Urbaniak

Botanical

Petal

Silver clouds

Golden clouds

Peonies

Bluebell