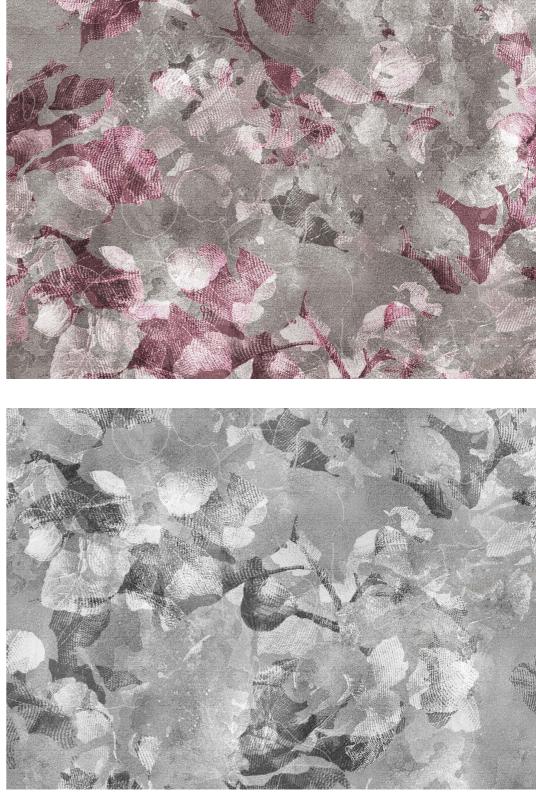

# The SECRET GARDEN

Like whispers from a bygone era, the designs in this catalogue draw inspiration from the traditional graphic techniques of linocut and woodcut. With soft lines that speak of a gentler time, these techniques were once used to craft botanical engravings that capture the delicate beauty of nature. And yet, in this collection, nature is not merely a subject to be replicated. Rather, it is a starting point for endless creative exploration, an inspiration that leads to nuanced and adaptable illustrations that fit seamlessly into modern interiors.

With 57 textures, each imbued with the precision of Chromoject technology, this collection offers a wealth of possibilities for every need and desire. From bold statements to subtle accents, each design is a testament to the enduring power of nature and the beauty that it can inspire.