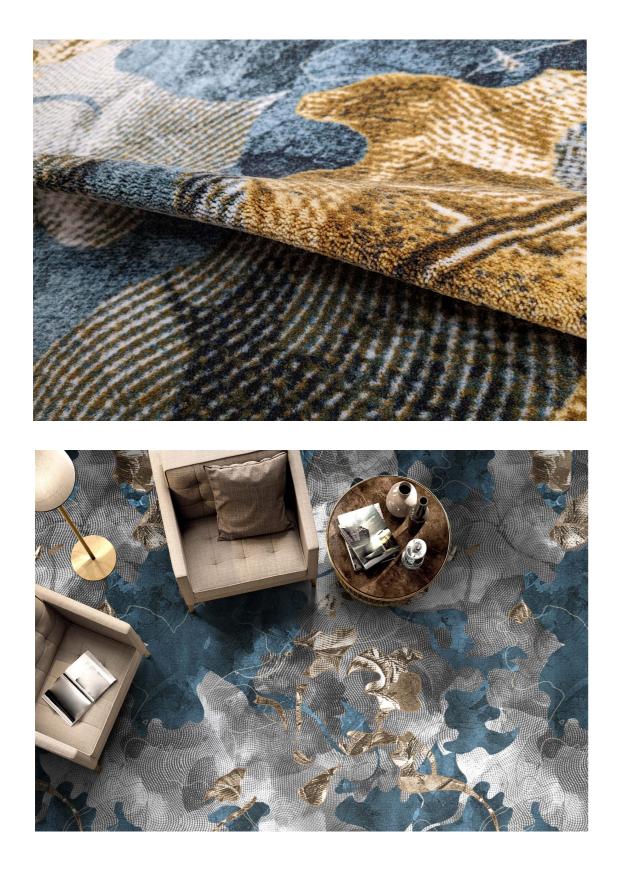

# The SECRET GARDEN

Like whispers from a bygone era, the designs in this catalogue draw inspiration from the traditional graphic techniques of linocut and woodcut. With soft lines that speak of a gentler time, these techniques were once used to craft botanical engravings that capture the delicate beauty of nature. And yet, in this collection, nature is not merely a subject to be replicated. Rather, it is a starting point for endless creative exploration, an inspiration that leads to nuanced and adaptable illustrations that fit seamlessly into modern interiors.

With 57 textures, each imbued with the precision of Chromoject technology, this collection offers a wealth of possibilities for every need and desire. From bold statements to subtle accents, each design is a testament to the enduring power of nature and the beauty that it can inspire.

## FIND INSPIRATION IN THE BEAUTY OF NATURE.

The Secret Garden by Dorota Urbaniak

Botanical

Petal

Silver clouds

Golden clouds

Peonies

Bluebell