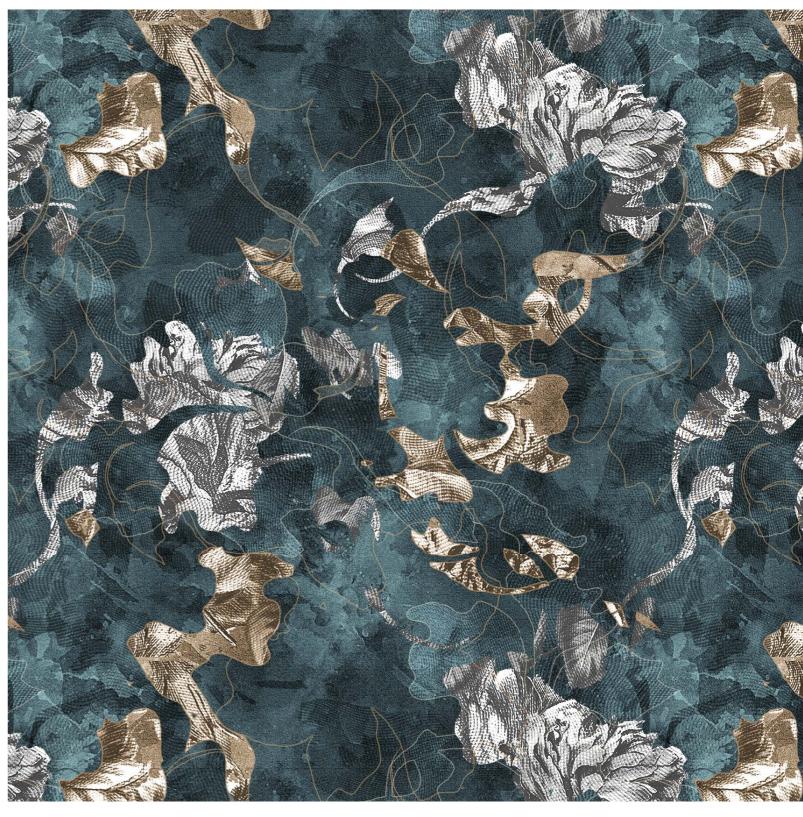

# The SECRET GARDEN

Like whispers from a bygone era, the designs in this catalogue draw inspiration from the traditional graphic techniques of linocut and woodcut. With soft lines that speak of a gentler time, these techniques were once used to craft botanical engravings that capture the delicate beauty of nature. And yet, in this collection, nature is not merely a subject to be replicated. Rather, it is a starting point for endless creative exploration, an inspiration that leads to nuanced and adaptable illustrations that fit seamlessly into modern interiors.

With 57 textures, each imbued with the precision of Chromoject technology, this collection offers a wealth of possibilities for every need and desire. From bold statements to subtle accents, each design is a testament to the enduring power of nature and the beauty that it can inspire.

## FIND INSPIRATION IN THE BEAUTY OF NATURE.

The Secret Garden by Dorota Urbaniak

Botanical

Petal

Silver clouds

Golden clouds

Peonies

Bluebell