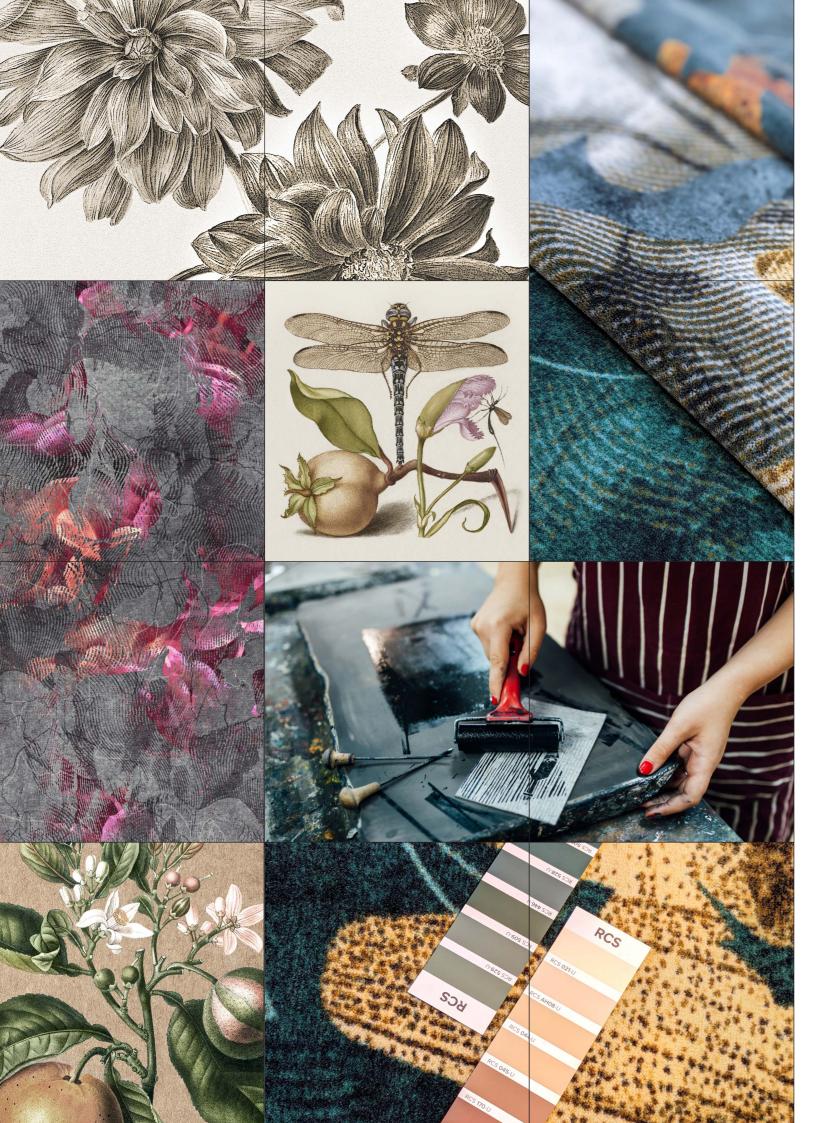

# The SECRET GARDEN

Like whispers from a bygone era, the designs in this catalogue draw inspiration from the traditional graphic techniques of linocut and woodcut. With soft lines that speak of a gentler time, these techniques were once used to craft botanical engravings that capture the delicate beauty of nature. And yet, in this collection, nature is not merely a subject to be replicated. Rather, it is a starting point for endless creative exploration, an inspiration that leads to nuanced and adaptable illustrations that fit seamlessly into modern interiors.

With 57 textures, each imbued with the precision of Chromoject technology, this collection offers a wealth of possibilities for every need and desire. From bold statements to subtle accents, each design is a testament to the enduring power of nature and the beauty that it can inspire.

## FIND INSPIRATION IN THE BEAUTY OF NATURE.

The Secret Garden by Dorota Urbaniak

Botanical

Petal

Silver clouds

Golden clouds

Peonies

Bluebell

Thunder

Wildflower

Leafy

Foliage

Serenity

Tropical

Gale

Marigold

Magnolia

Vines

Illusion

Camelia

Elderflowers

Lilium

 $\Theta \bullet$ 

Citrus

 $\Theta \bullet \bullet$ 

Meadow

Lea

Mystic

Harvest

Oasis

### Turmeric

Pepper

Chamomile

Nutmeg

Рорру

Elm

Oak