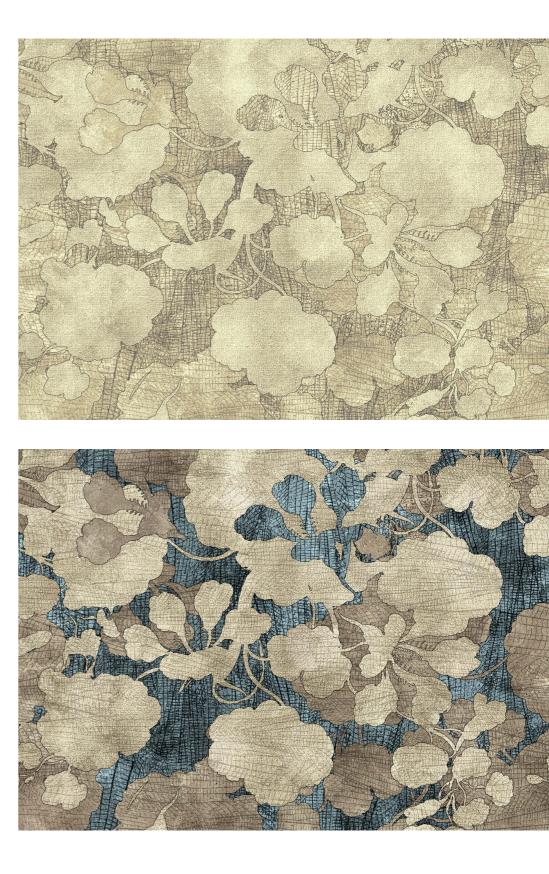

# The SECRET GARDEN

Like whispers from a bygone era, the designs in this catalogue draw inspiration from the traditional graphic techniques of linocut and woodcut. With soft lines that speak of a gentler time, these techniques were once used to craft botanical engravings that capture the delicate beauty of nature. And yet, in this collection, nature is not merely a subject to be replicated. Rather, it is a starting point for endless creative exploration, an inspiration that leads to nuanced and adaptable illustrations that fit seamlessly into modern interiors.

With 57 textures, each imbued with the precision of Chromoject technology, this collection offers a wealth of possibilities for every need and desire. From bold statements to subtle accents, each design is a testament to the enduring power of nature and the beauty that it can inspire.

## FIND INSPIRATION IN THE BEAUTY OF NATURE.

The Secret Garden by Dorota Urbaniak

Botanical

Petal

Silver clouds

Golden clouds

Peonies

Bluebell