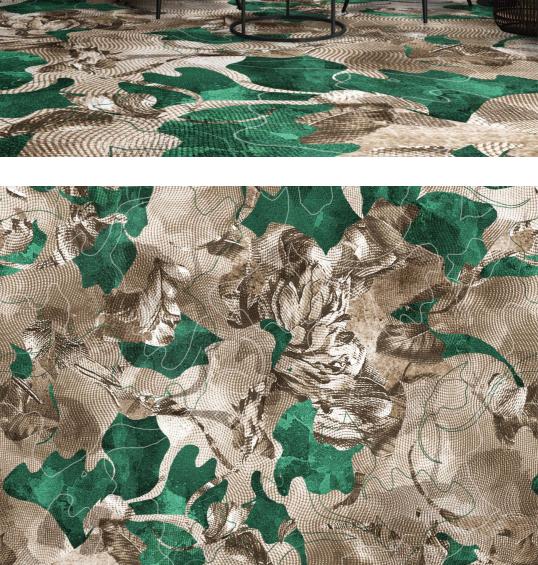

# The SECRET GARDEN

Like whispers from a bygone era, the designs in this catalogue draw inspiration from the traditional graphic techniques of linocut and woodcut. With soft lines that speak of a gentler time, these techniques were once used to craft botanical engravings that capture the delicate beauty of nature. And yet, in this collection, nature is not merely a subject to be replicated. Rather, it is a starting point for endless creative exploration, an inspiration that leads to nuanced and adaptable illustrations that fit seamlessly into modern interiors.

With 57 textures, each imbued with the precision of Chromoject technology, this collection offers a wealth of possibilities for every need and desire. From bold statements to subtle accents, each design is a testament to the enduring power of nature and the beauty that it can inspire.

## FIND INSPIRATION IN THE BEAUTY OF NATURE.

The Secret Garden by Dorota Urbaniak

Botanical

Petal

Silver clouds

Golden clouds

Peonies

Bluebell