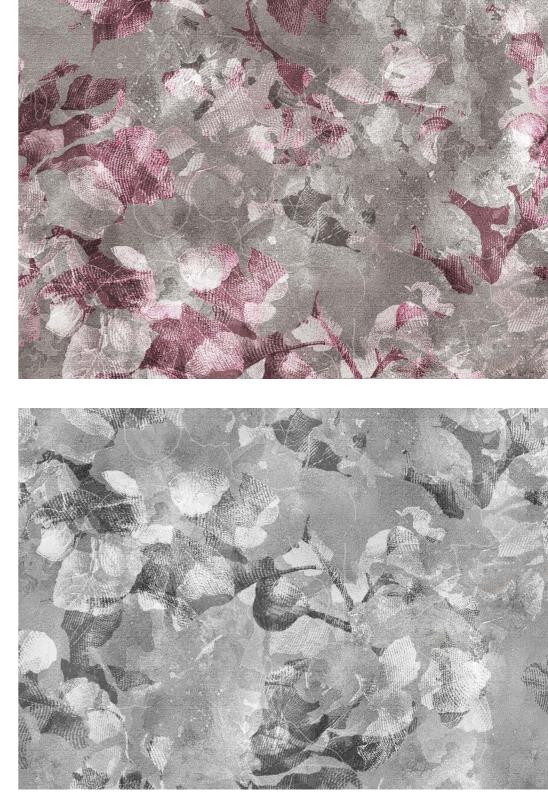

# The SECRET GARDEN

Like whispers from a bygone era, the designs in this catalogue draw inspiration from the traditional graphic techniques of linocut and woodcut. With soft lines that speak of a gentler time, these techniques were once used to craft botanical engravings that capture the delicate beauty of nature. And yet, in this collection, nature is not merely a subject to be replicated. Rather, it is a starting point for endless creative exploration, an inspiration that leads to nuanced and adaptable illustrations that fit seamlessly into modern interiors.

With 57 textures, each imbued with the precision of Chromoject technology, this collection offers a wealth of possibilities for every need and desire. From bold statements to subtle accents, each design is a testament to the enduring power of nature and the beauty that it can inspire.

## FIND INSPIRATION IN THE BEAUTY OF NATURE.

The Secret Garden by Dorota Urbaniak

Botanical

Petal

Silver clouds

Golden clouds

Peonies

Bluebell