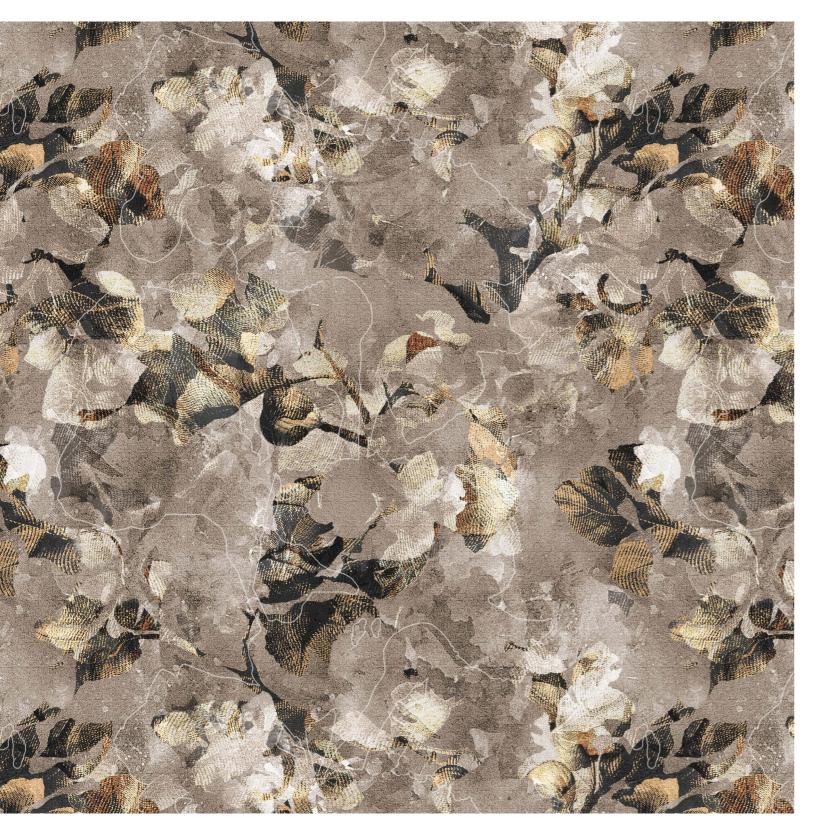

# The SECRET GARDEN

Like whispers from a bygone era, the designs in this catalogue draw inspiration from the traditional graphic techniques of linocut and woodcut. With soft lines that speak of a gentler time, these techniques were once used to craft botanical engravings that capture the delicate beauty of nature. And yet, in this collection, nature is not merely a subject to be replicated. Rather, it is a starting point for endless creative exploration, an inspiration that leads to nuanced and adaptable illustrations that fit seamlessly into modern interiors.

With 57 textures, each imbued with the precision of Chromoject technology, this collection offers a wealth of possibilities for every need and desire. From bold statements to subtle accents, each design is a testament to the enduring power of nature and the beauty that it can inspire.

## FIND INSPIRATION IN THE BEAUTY OF NATURE.

The Secret Garden by Dorota Urbaniak

Botanical

Petal

Silver clouds

Golden clouds

Peonies

Bluebell