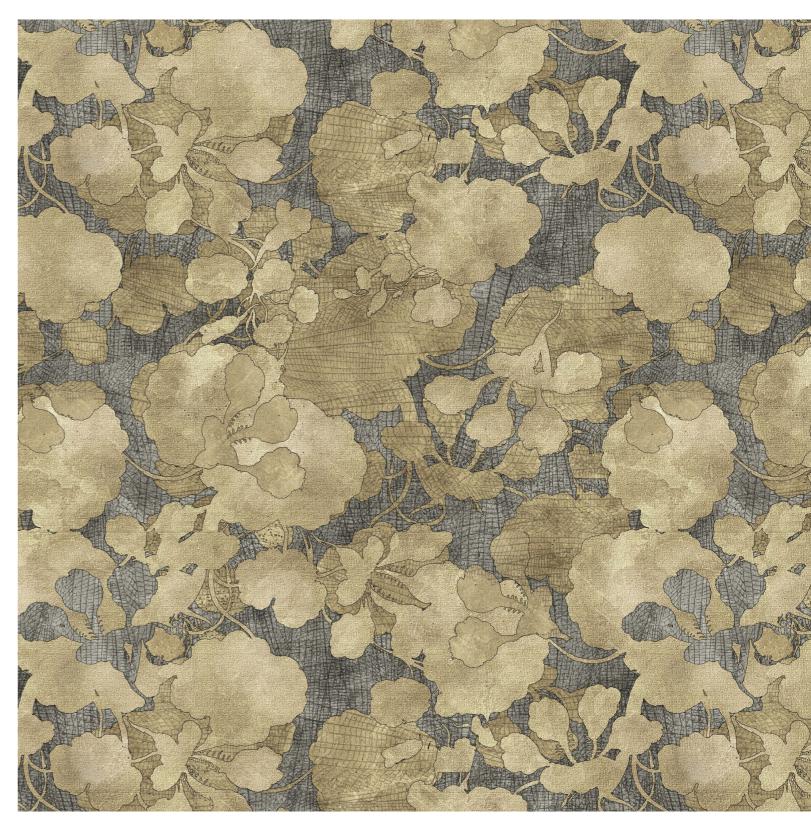

# The SECRET GARDEN

Like whispers from a bygone era, the designs in this catalogue draw inspiration from the traditional graphic techniques of linocut and woodcut. With soft lines that speak of a gentler time, these techniques were once used to craft botanical engravings that capture the delicate beauty of nature. And yet, in this collection, nature is not merely a subject to be replicated. Rather, it is a starting point for endless creative exploration, an inspiration that leads to nuanced and adaptable illustrations that fit seamlessly into modern interiors.

With 57 textures, each imbued with the precision of Chromoject technology, this collection offers a wealth of possibilities for every need and desire. From bold statements to subtle accents, each design is a testament to the enduring power of nature and the beauty that it can inspire.

## FIND INSPIRATION IN THE BEAUTY OF NATURE.

The Secret Garden by Dorota Urbaniak

Botanical

Petal

Silver clouds

Golden clouds

Peonies

Bluebell