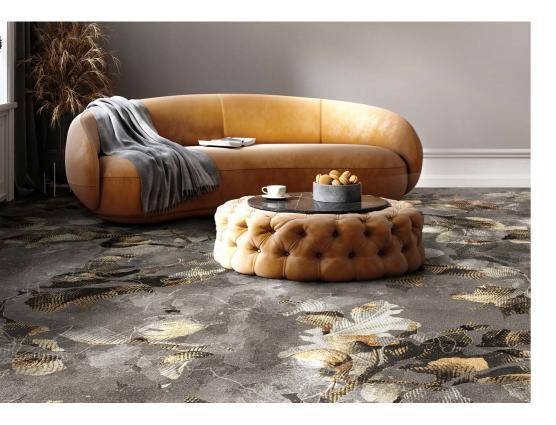

# The SECRET GARDEN

Like whispers from a bygone era, the designs in this catalogue draw inspiration from the traditional graphic techniques of linocut and woodcut. With soft lines that speak of a gentler time, these techniques were once used to craft botanical engravings that capture the delicate beauty of nature. And yet, in this collection, nature is not merely a subject to be replicated. Rather, it is a starting point for endless creative exploration, an inspiration that leads to nuanced and adaptable illustrations that fit seamlessly into modern interiors.

With 57 textures, each imbued with the precision of Chromoject technology, this collection offers a wealth of possibilities for every need and desire. From bold statements to subtle accents, each design is a testament to the enduring power of nature and the beauty that it can inspire.

## FIND INSPIRATION IN THE BEAUTY OF NATURE.

The Secret Garden by Dorota Urbaniak

Botanical

Petal

Silver clouds

Golden clouds

Peonies

Bluebell