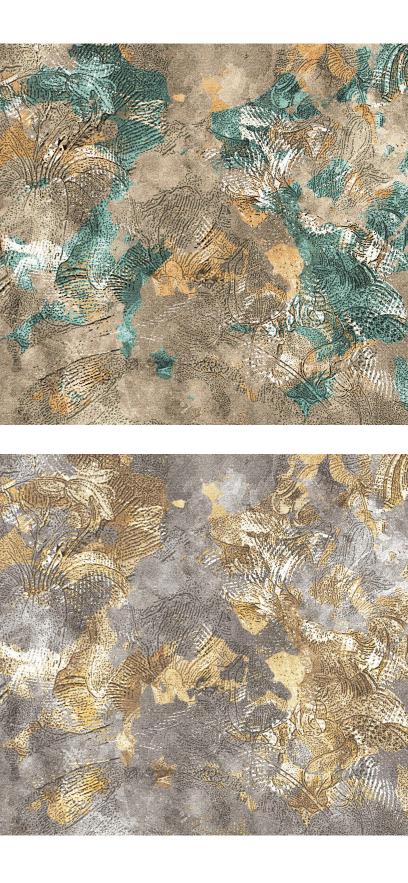

# The SECRET GARDEN

Like whispers from a bygone era, the designs in this catalogue draw inspiration from the traditional graphic techniques of linocut and woodcut. With soft lines that speak of a gentler time, these techniques were once used to craft botanical engravings that capture the delicate beauty of nature. And yet, in this collection, nature is not merely a subject to be replicated. Rather, it is a starting point for endless creative exploration, an inspiration that leads to nuanced and adaptable illustrations that fit seamlessly into modern interiors.

With 57 textures, each imbued with the precision of Chromoject technology, this collection offers a wealth of possibilities for every need and desire. From bold statements to subtle accents, each design is a testament to the enduring power of nature and the beauty that it can inspire.

## FIND INSPIRATION IN THE BEAUTY OF NATURE.

The Secret Garden by Dorota Urbaniak

Botanical

Petal

Silver clouds

Golden clouds

Peonies

Bluebell