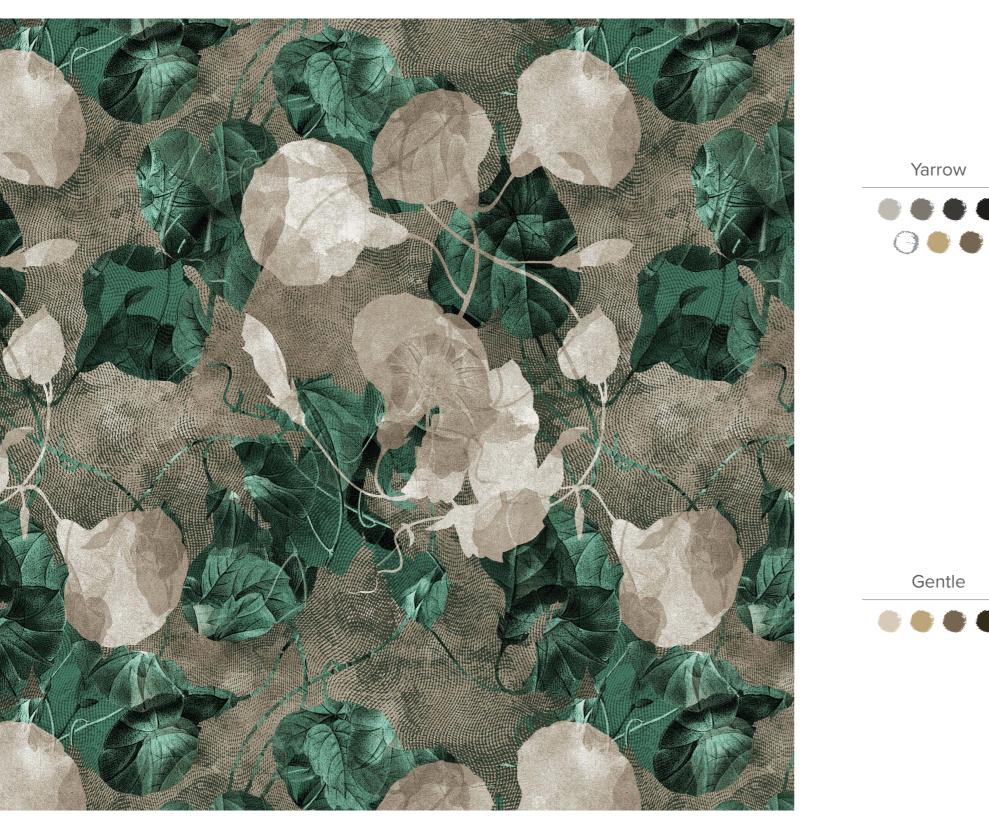

## FIND INSPIRATION IN THE BEAUTY OF NATURE.

The Secret Garden by Dorota Urbaniak

Botanical

Petal

Silver clouds

Golden clouds

Peonies

Bluebell