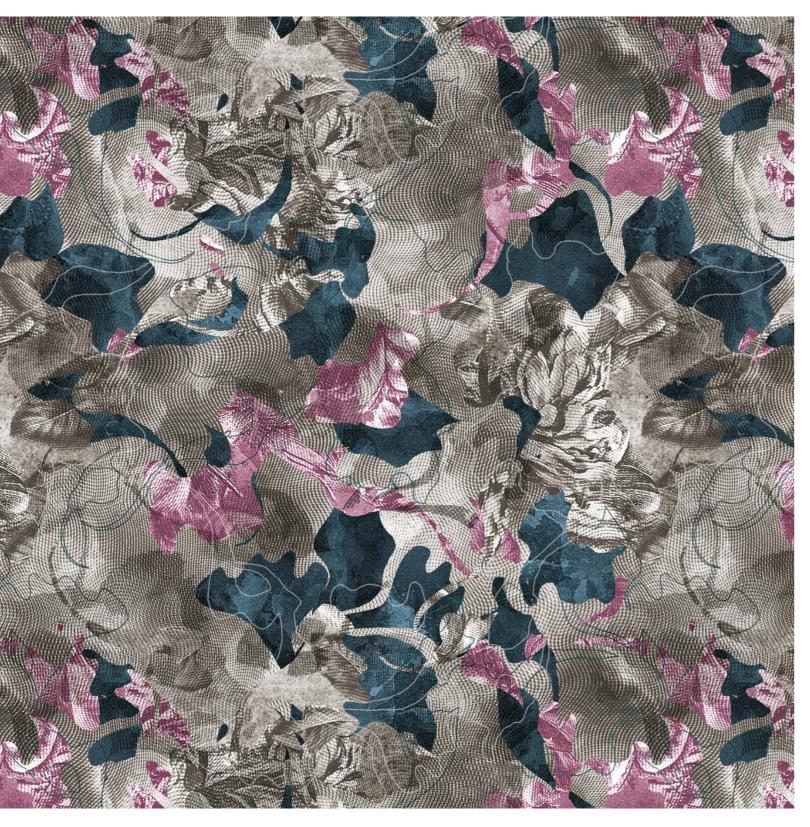

# The SECRET GARDEN

Like whispers from a bygone era, the designs in this catalogue draw inspiration from the traditional graphic techniques of linocut and woodcut. With soft lines that speak of a gentler time, these techniques were once used to craft botanical engravings that capture the delicate beauty of nature. And yet, in this collection, nature is not merely a subject to be replicated. Rather, it is a starting point for endless creative exploration, an inspiration that leads to nuanced and adaptable illustrations that fit seamlessly into modern interiors.

With 57 textures, each imbued with the precision of Chromoject technology, this collection offers a wealth of possibilities for every need and desire. From bold statements to subtle accents, each design is a testament to the enduring power of nature and the beauty that it can inspire.

## FIND INSPIRATION IN THE BEAUTY OF NATURE.

The Secret Garden by Dorota Urbaniak

Botanical

Petal

Silver clouds

Golden clouds

Peonies

Bluebell