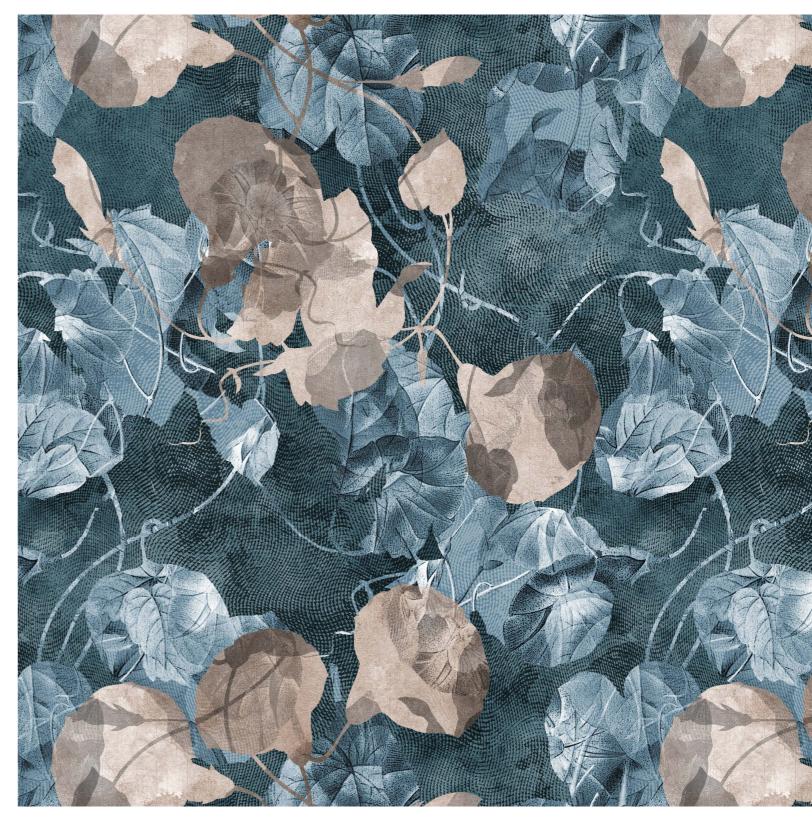

## FIND INSPIRATION IN THE BEAUTY OF NATURE.

The Secret Garden by Dorota Urbaniak

Botanical

Petal

Silver clouds

Golden clouds

Peonies

Bluebell