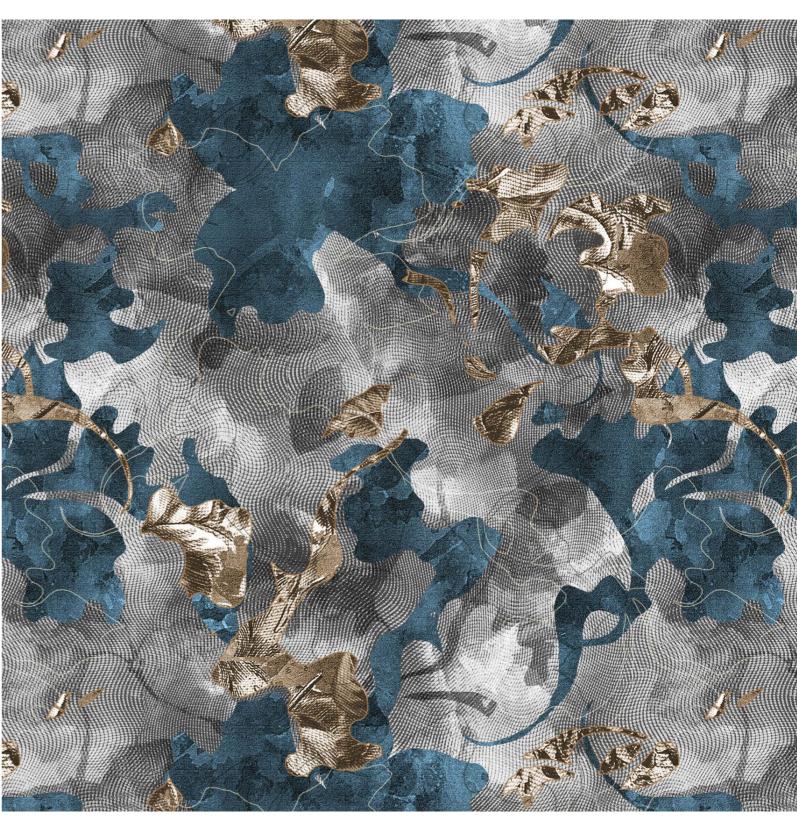

## FIND INSPIRATION IN THE BEAUTY OF NATURE.

The Secret Garden by Dorota Urbaniak

Botanical

Petal

Silver clouds

Golden clouds

Peonies

Bluebell