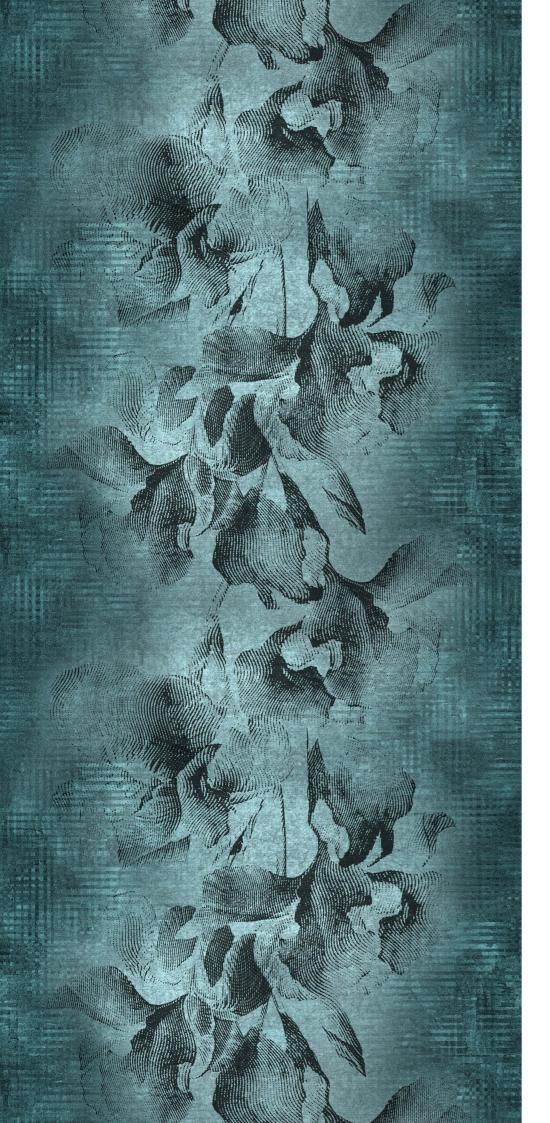

# The SECRET GARDEN

Like whispers from a bygone era, the designs in this catalogue draw inspiration from the traditional graphic techniques of linocut and woodcut. With soft lines that speak of a gentler time, these techniques were once used to craft botanical engravings that capture the delicate beauty of nature. And yet, in this collection, nature is not merely a subject to be replicated. Rather, it is a starting point for endless creative exploration, an inspiration that leads to nuanced and adaptable illustrations that fit seamlessly into modern interiors.

With 57 textures, each imbued with the precision of Chromoject technology, this collection offers a wealth of possibilities for every need and desire. From bold statements to subtle accents, each design is a testament to the enduring power of nature and the beauty that it can inspire.

## FIND INSPIRATION IN THE BEAUTY OF NATURE.

The Secret Garden by Dorota Urbaniak

Botanical

Petal

Silver clouds

Golden clouds

Peonies

Bluebell