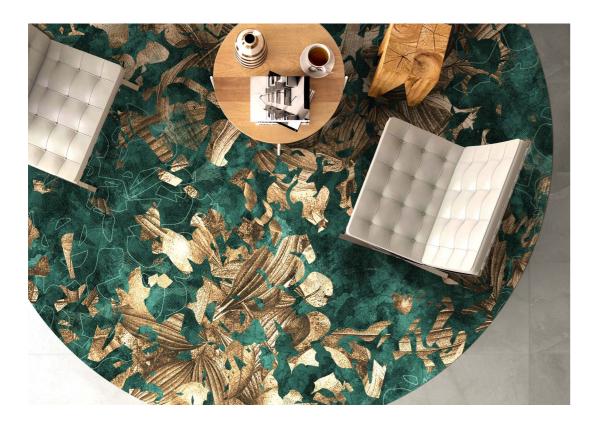

# The SECRET GARDEN

Like whispers from a bygone era, the designs in this catalogue draw inspiration from the traditional graphic techniques of linocut and woodcut. With soft lines that speak of a gentler time, these techniques were once used to craft botanical engravings that capture the delicate beauty of nature. And yet, in this collection, nature is not merely a subject to be replicated. Rather, it is a starting point for endless creative exploration, an inspiration that leads to nuanced and adaptable illustrations that fit seamlessly into modern interiors.

With 57 textures, each imbued with the precision of Chromoject technology, this collection offers a wealth of possibilities for every need and desire. From bold statements to subtle accents, each design is a testament to the enduring power of nature and the beauty that it can inspire.

## FIND INSPIRATION IN THE BEAUTY OF NATURE.

The Secret Garden by Dorota Urbaniak

Botanical

Petal

Silver clouds

Golden clouds

Peonies

Bluebell