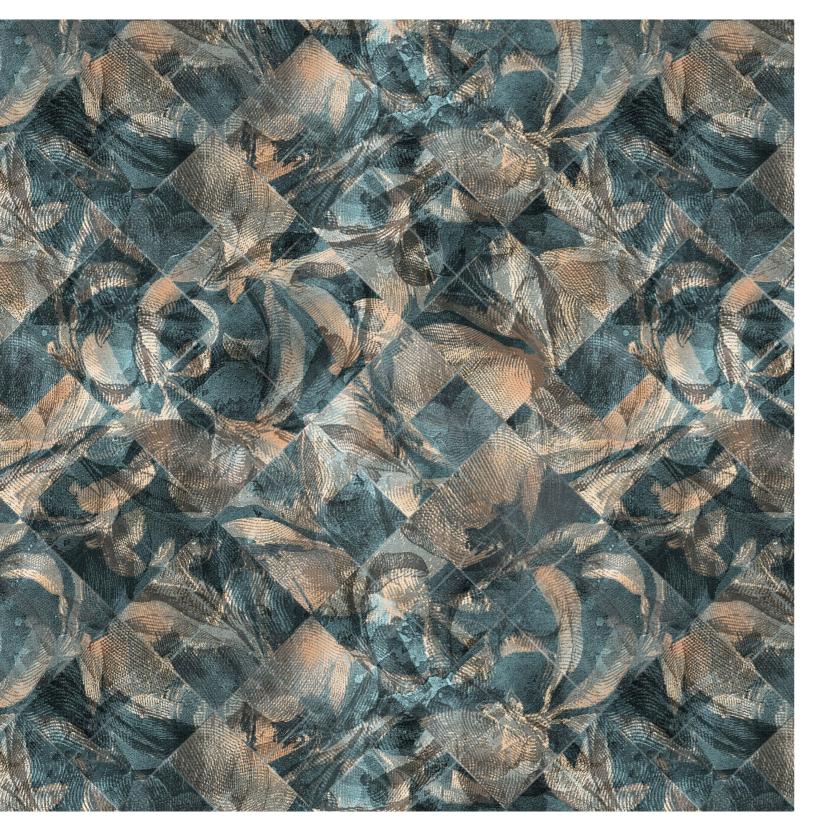

# The SECRET GARDEN

Like whispers from a bygone era, the designs in this catalogue draw inspiration from the traditional graphic techniques of linocut and woodcut. With soft lines that speak of a gentler time, these techniques were once used to craft botanical engravings that capture the delicate beauty of nature. And yet, in this collection, nature is not merely a subject to be replicated. Rather, it is a starting point for endless creative exploration, an inspiration that leads to nuanced and adaptable illustrations that fit seamlessly into modern interiors.

With 57 textures, each imbued with the precision of Chromoject technology, this collection offers a wealth of possibilities for every need and desire. From bold statements to subtle accents, each design is a testament to the enduring power of nature and the beauty that it can inspire.

### THE PERFECT MATCH

Experience the magic and take your design to the next level with the enchanting allure of our new wallpaper collection. Pair them with our textile flooring for a range of captivating patterns and textures that can be seamlessly integrated into various surfaces, elevating the overall aesthetic appeal of any space.