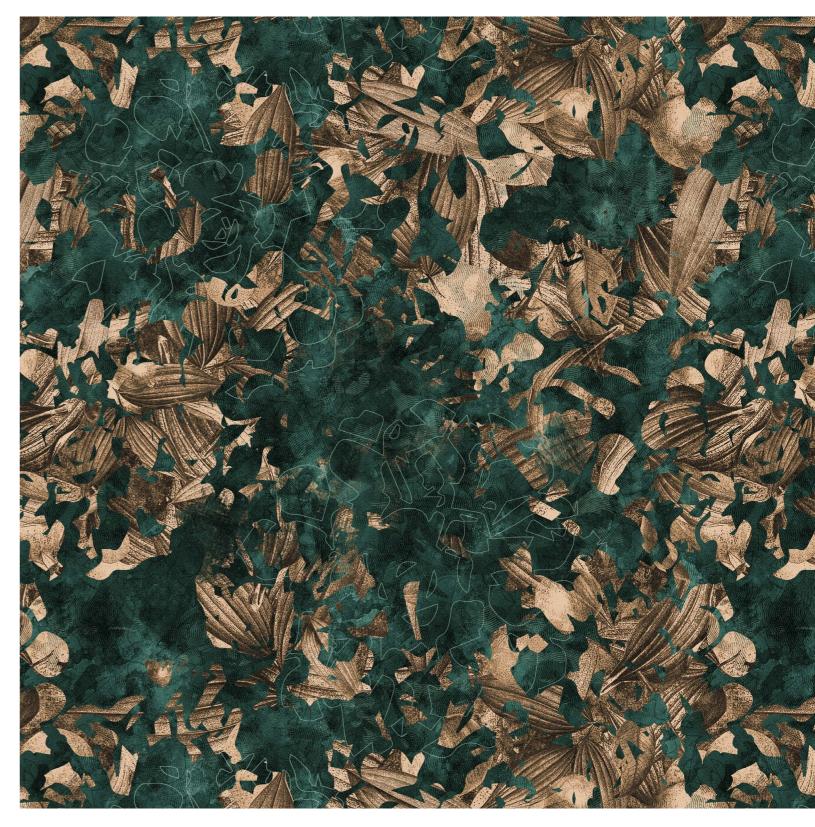

# The SECRET GARDEN

Like whispers from a bygone era, the designs in this catalogue draw inspiration from the traditional graphic techniques of linocut and woodcut. With soft lines that speak of a gentler time, these techniques were once used to craft botanical engravings that capture the delicate beauty of nature. And yet, in this collection, nature is not merely a subject to be replicated. Rather, it is a starting point for endless creative exploration, an inspiration that leads to nuanced and adaptable illustrations that fit seamlessly into modern interiors.

With 57 textures, each imbued with the precision of Chromoject technology, this collection offers a wealth of possibilities for every need and desire. From bold statements to subtle accents, each design is a testament to the enduring power of nature and the beauty that it can inspire.

## FIND INSPIRATION IN THE BEAUTY OF NATURE.

The Secret Garden by Dorota Urbaniak

Botanical

Petal

Silver clouds

Golden clouds

Peonies

Bluebell