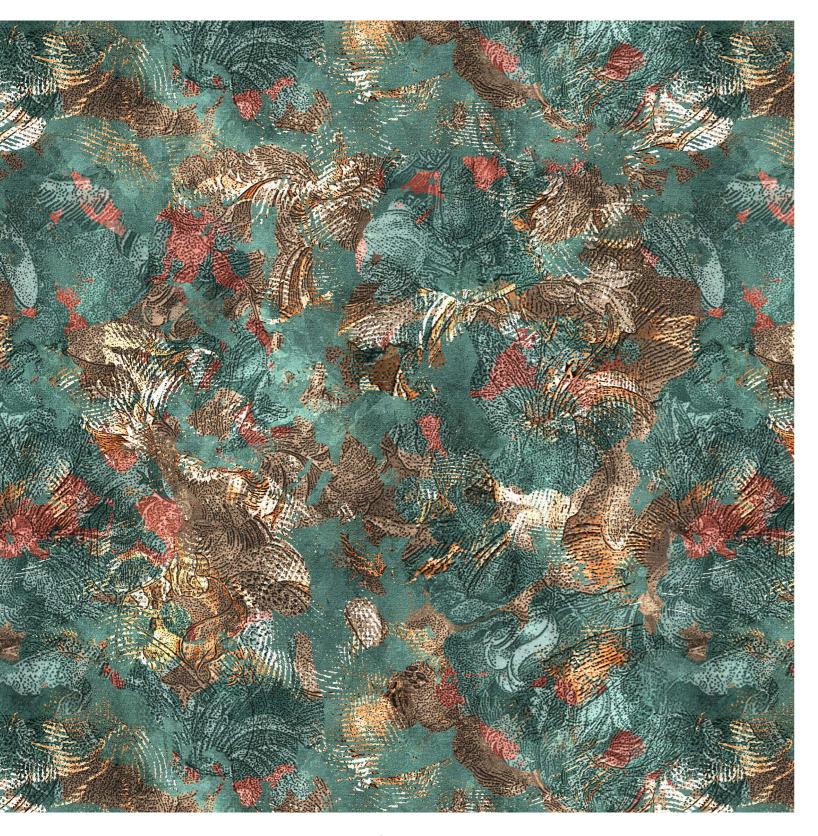

# The SECRET GARDEN

Like whispers from a bygone era, the designs in this catalogue draw inspiration from the traditional graphic techniques of linocut and woodcut. With soft lines that speak of a gentler time, these techniques were once used to craft botanical engravings that capture the delicate beauty of nature. And yet, in this collection, nature is not merely a subject to be replicated. Rather, it is a starting point for endless creative exploration, an inspiration that leads to nuanced and adaptable illustrations that fit seamlessly into modern interiors.

With 57 textures, each imbued with the precision of Chromoject technology, this collection offers a wealth of possibilities for every need and desire. From bold statements to subtle accents, each design is a testament to the enduring power of nature and the beauty that it can inspire.

## FIND INSPIRATION IN THE BEAUTY OF NATURE.

The Secret Garden by Dorota Urbaniak

Botanical

Petal

Silver clouds

Golden clouds

Peonies

Bluebell