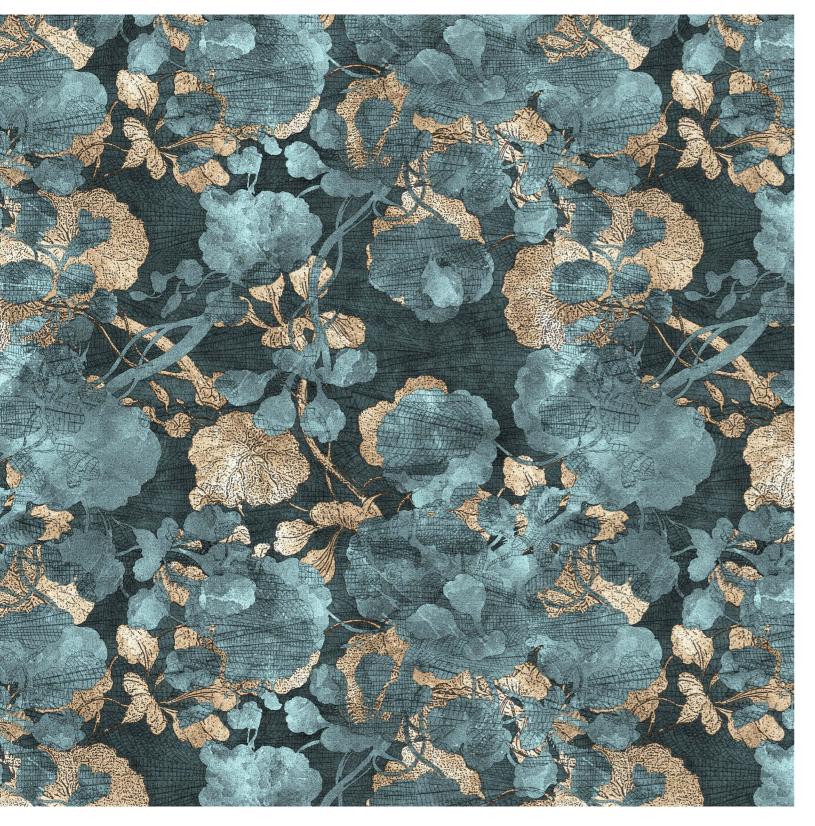

# The SECRET GARDEN

Like whispers from a bygone era, the designs in this catalogue draw inspiration from the traditional graphic techniques of linocut and woodcut. With soft lines that speak of a gentler time, these techniques were once used to craft botanical engravings that capture the delicate beauty of nature. And yet, in this collection, nature is not merely a subject to be replicated. Rather, it is a starting point for endless creative exploration, an inspiration that leads to nuanced and adaptable illustrations that fit seamlessly into modern interiors.

With 57 textures, each imbued with the precision of Chromoject technology, this collection offers a wealth of possibilities for every need and desire. From bold statements to subtle accents, each design is a testament to the enduring power of nature and the beauty that it can inspire.

## FIND INSPIRATION IN THE BEAUTY OF NATURE.

The Secret Garden by Dorota Urbaniak

Botanical

Petal

Silver clouds

Golden clouds

Peonies

Bluebell