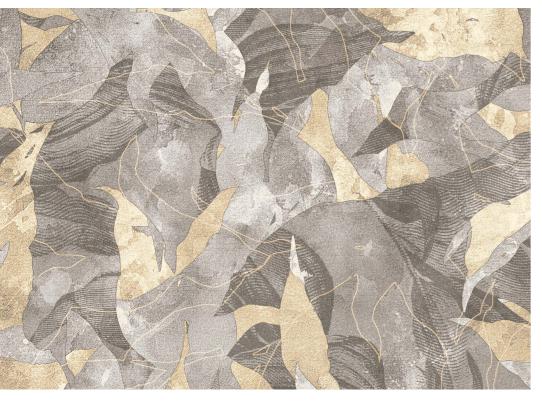

# The SECRET GARDEN

Like whispers from a bygone era, the designs in this catalogue draw inspiration from the traditional graphic techniques of linocut and woodcut. With soft lines that speak of a gentler time, these techniques were once used to craft botanical engravings that capture the delicate beauty of nature. And yet, in this collection, nature is not merely a subject to be replicated. Rather, it is a starting point for endless creative exploration, an inspiration that leads to nuanced and adaptable illustrations that fit seamlessly into modern interiors.

With 57 textures, each imbued with the precision of Chromoject technology, this collection offers a wealth of possibilities for every need and desire. From bold statements to subtle accents, each design is a testament to the enduring power of nature and the beauty that it can inspire.

## FIND INSPIRATION IN THE BEAUTY OF NATURE.

The Secret Garden by Dorota Urbaniak

Botanical

Petal

Silver clouds

Golden clouds

Peonies

Bluebell