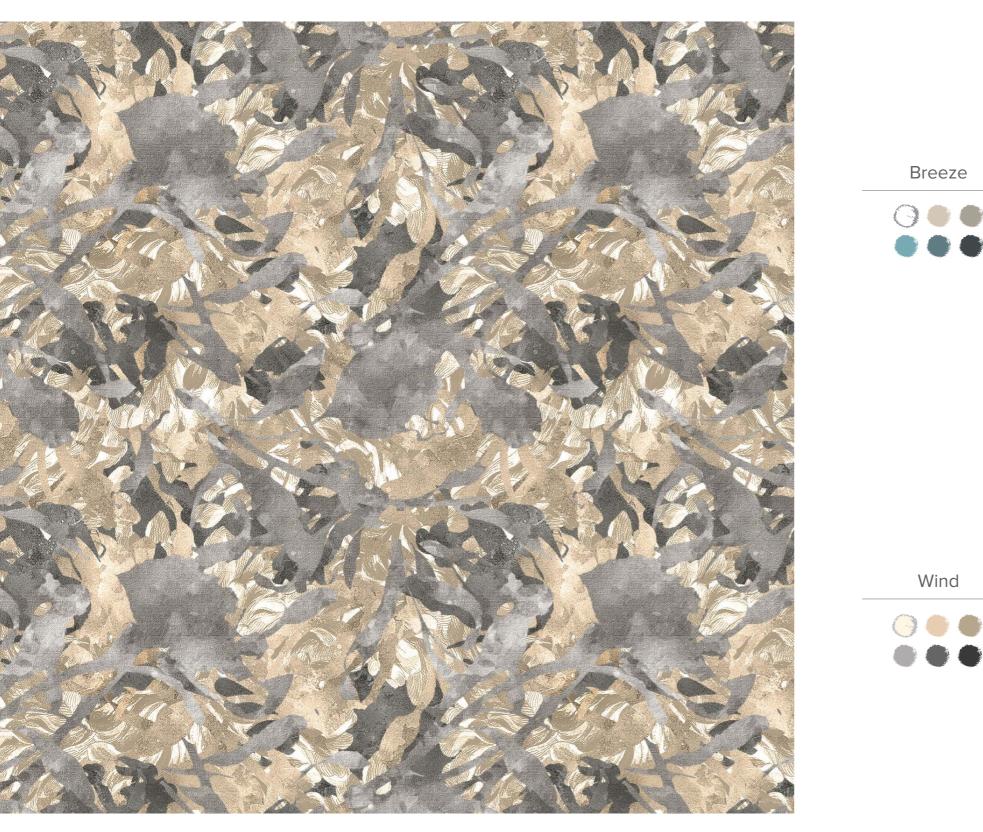

# The SECRET GARDEN

Like whispers from a bygone era, the designs in this catalogue draw inspiration from the traditional graphic techniques of linocut and woodcut. With soft lines that speak of a gentler time, these techniques were once used to craft botanical engravings that capture the delicate beauty of nature. And yet, in this collection, nature is not merely a subject to be replicated. Rather, it is a starting point for endless creative exploration, an inspiration that leads to nuanced and adaptable illustrations that fit seamlessly into modern interiors.

With 57 textures, each imbued with the precision of Chromoject technology, this collection offers a wealth of possibilities for every need and desire. From bold statements to subtle accents, each design is a testament to the enduring power of nature and the beauty that it can inspire.

## FIND INSPIRATION IN THE BEAUTY OF NATURE.

The Secret Garden by Dorota Urbaniak

Botanical

Petal

Silver clouds

Golden clouds

Peonies

Bluebell