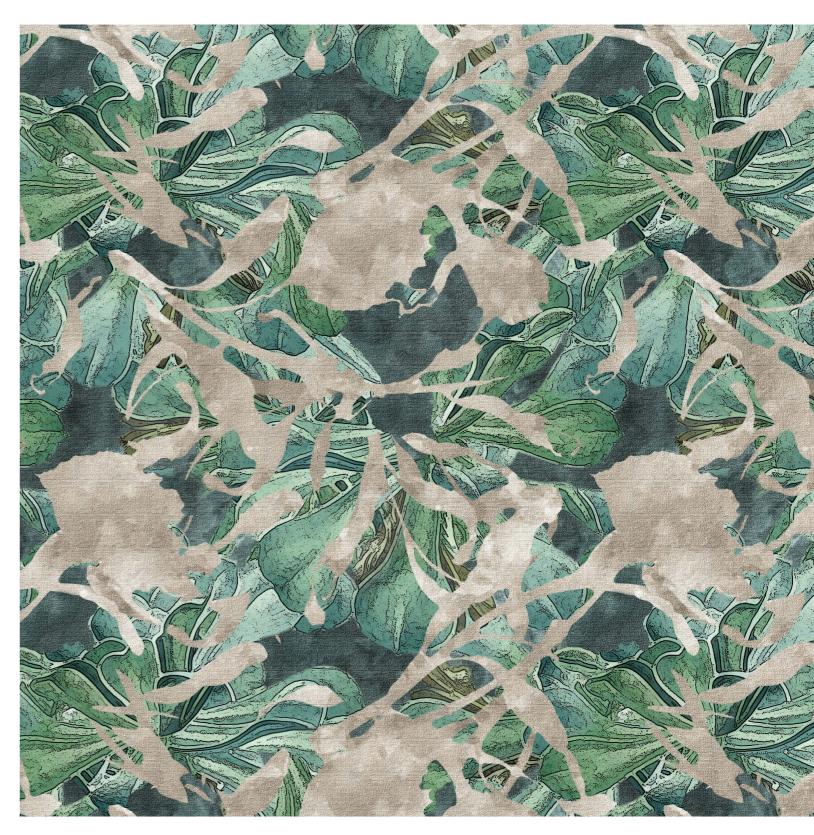

# The SECRET GARDEN

Like whispers from a bygone era, the designs in this catalogue draw inspiration from the traditional graphic techniques of linocut and woodcut. With soft lines that speak of a gentler time, these techniques were once used to craft botanical engravings that capture the delicate beauty of nature. And yet, in this collection, nature is not merely a subject to be replicated. Rather, it is a starting point for endless creative exploration, an inspiration that leads to nuanced and adaptable illustrations that fit seamlessly into modern interiors.

With 57 textures, each imbued with the precision of Chromoject technology, this collection offers a wealth of possibilities for every need and desire. From bold statements to subtle accents, each design is a testament to the enduring power of nature and the beauty that it can inspire.

## FIND INSPIRATION IN THE BEAUTY OF NATURE.

The Secret Garden by Dorota Urbaniak

Botanical

Petal

Silver clouds

Golden clouds

Peonies

Bluebell