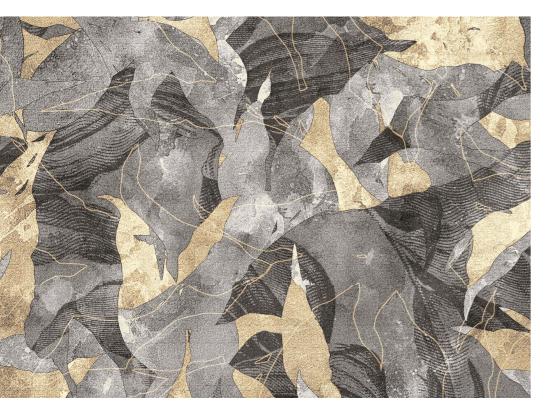

# The SECRET GARDEN

Like whispers from a bygone era, the designs in this catalogue draw inspiration from the traditional graphic techniques of linocut and woodcut. With soft lines that speak of a gentler time, these techniques were once used to craft botanical engravings that capture the delicate beauty of nature. And yet, in this collection, nature is not merely a subject to be replicated. Rather, it is a starting point for endless creative exploration, an inspiration that leads to nuanced and adaptable illustrations that fit seamlessly into modern interiors.

With 57 textures, each imbued with the precision of Chromoject technology, this collection offers a wealth of possibilities for every need and desire. From bold statements to subtle accents, each design is a testament to the enduring power of nature and the beauty that it can inspire.

## FIND INSPIRATION IN THE BEAUTY OF NATURE.

The Secret Garden by Dorota Urbaniak

Botanical

Petal

Silver clouds

Golden clouds

Peonies

Bluebell