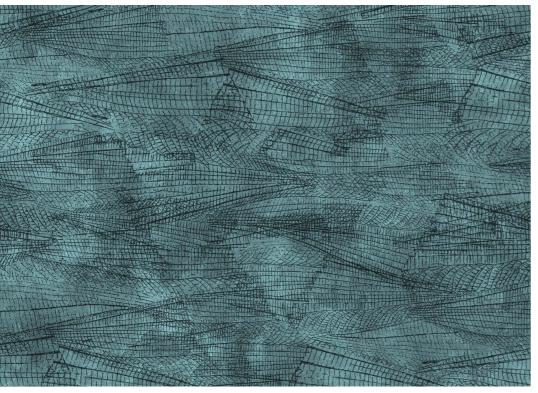

# The SECRET GARDEN

Like whispers from a bygone era, the designs in this catalogue draw inspiration from the traditional graphic techniques of linocut and woodcut. With soft lines that speak of a gentler time, these techniques were once used to craft botanical engravings that capture the delicate beauty of nature. And yet, in this collection, nature is not merely a subject to be replicated. Rather, it is a starting point for endless creative exploration, an inspiration that leads to nuanced and adaptable illustrations that fit seamlessly into modern interiors.

With 57 textures, each imbued with the precision of Chromoject technology, this collection offers a wealth of possibilities for every need and desire. From bold statements to subtle accents, each design is a testament to the enduring power of nature and the beauty that it can inspire.