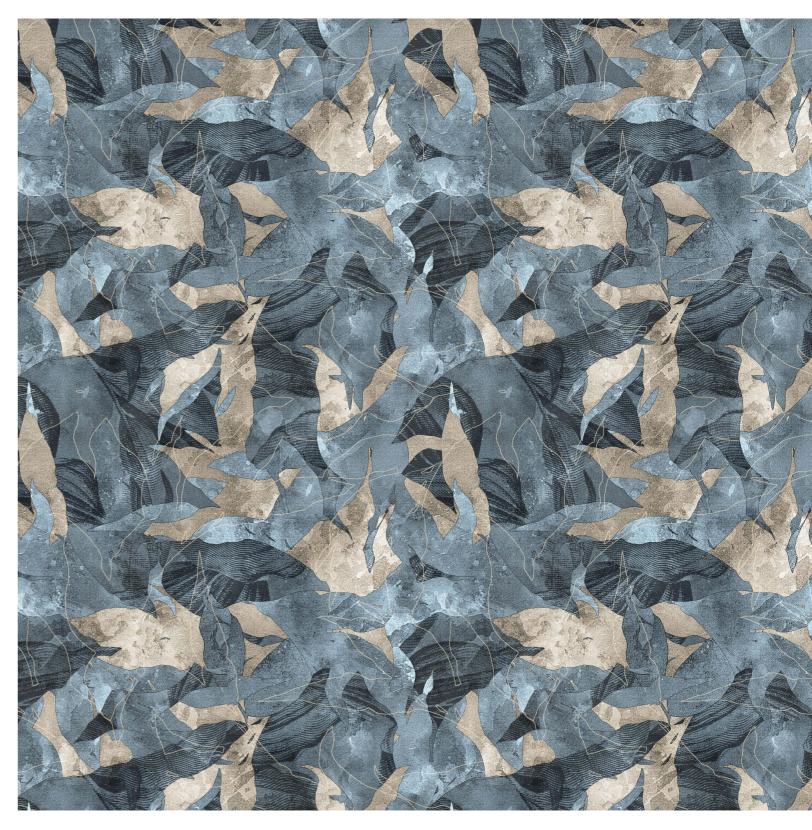

# The SECRET GARDEN

Like whispers from a bygone era, the designs in this catalogue draw inspiration from the traditional graphic techniques of linocut and woodcut. With soft lines that speak of a gentler time, these techniques were once used to craft botanical engravings that capture the delicate beauty of nature. And yet, in this collection, nature is not merely a subject to be replicated. Rather, it is a starting point for endless creative exploration, an inspiration that leads to nuanced and adaptable illustrations that fit seamlessly into modern interiors.

With 57 textures, each imbued with the precision of Chromoject technology, this collection offers a wealth of possibilities for every need and desire. From bold statements to subtle accents, each design is a testament to the enduring power of nature and the beauty that it can inspire.

## FIND INSPIRATION IN THE BEAUTY OF NATURE.

The Secret Garden by Dorota Urbaniak

Botanical

Petal

Silver clouds

Golden clouds

Peonies

Bluebell