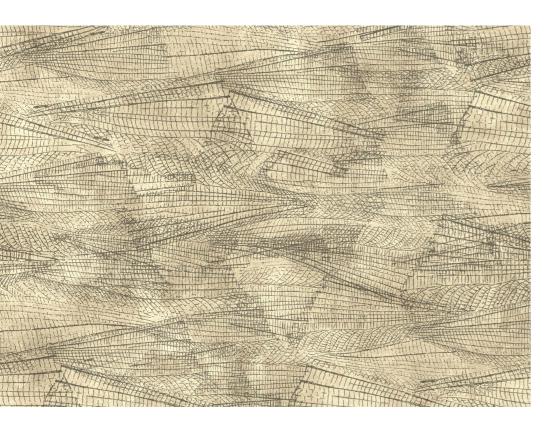

# The SECRET GARDEN

Like whispers from a bygone era, the designs in this catalogue draw inspiration from the traditional graphic techniques of linocut and woodcut. With soft lines that speak of a gentler time, these techniques were once used to craft botanical engravings that capture the delicate beauty of nature. And yet, in this collection, nature is not merely a subject to be replicated. Rather, it is a starting point for endless creative exploration, an inspiration that leads to nuanced and adaptable illustrations that fit seamlessly into modern interiors.

With 57 textures, each imbued with the precision of Chromoject technology, this collection offers a wealth of possibilities for every need and desire. From bold statements to subtle accents, each design is a testament to the enduring power of nature and the beauty that it can inspire.